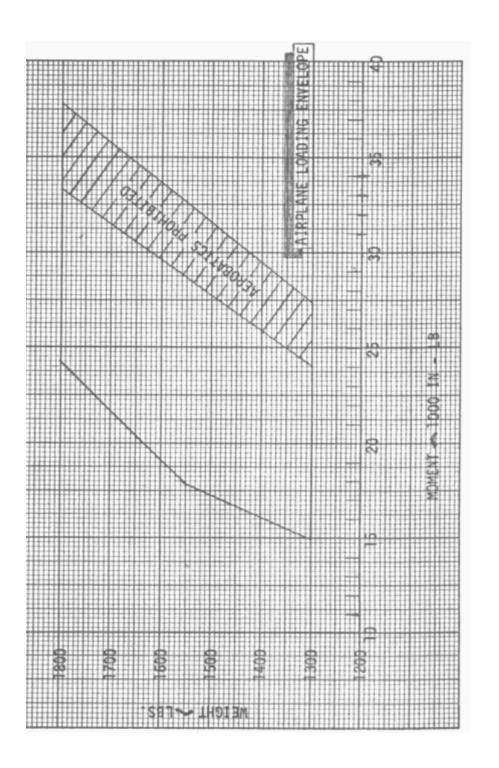

## Weight & Balance Loading Form

| Item                                 | Weight   | Arm  | Moment |
|--------------------------------------|----------|------|--------|
| Empty Weight                         | 1319.7   |      | 16.8   |
| Front Seats                          |          | 11.5 |        |
| Front Parachute (15lbs)              |          | 11.5 |        |
| Rear Seats                           |          | 42   |        |
| Rear Parachute (15 lbs)              |          | 42   |        |
| Baggage Area (max weight 100 lbs)    |          | 69   |        |
| Subtotal                             |          |      |        |
| Fuel (6lb/gal)<br>max useable 40 gal |          | 24.5 |        |
| Taxi Condition                       |          |      |        |
| Taxi & Run-up fuel                   | -7 lbs   |      | -0.3   |
| Takeoff Condition                    |          |      |        |
| Max Takeoff Weight                   | 1800 lbs |      |        |
| Fuel to Destination                  | - lbs    | 24.5 |        |
| Landing Condition                    |          |      |        |

Be aware of aft CG limitations for aerobatics!