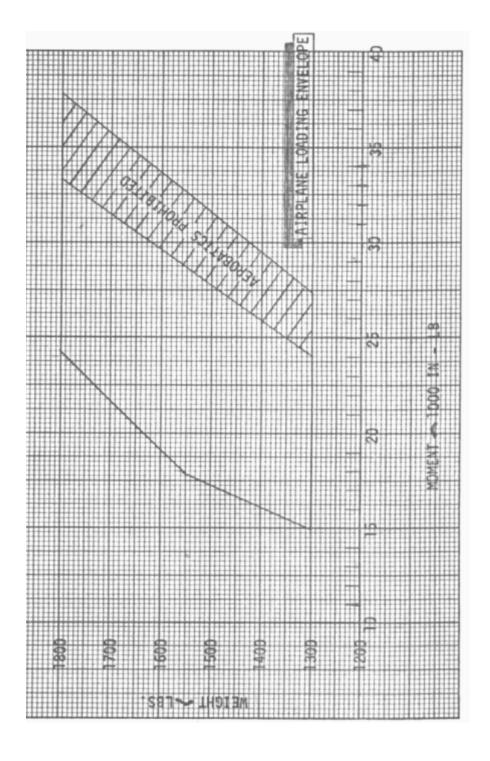

## Weight & Balance Loading Form

| Item                                 | Weight   | Arm  | Moment |
|--------------------------------------|----------|------|--------|
| Empty Weight                         | 1319.7   |      | 16.8   |
| Front Seats                          |          | 11.5 |        |
| Front Parachute (15lbs)              |          | 11.5 |        |
| Rear Seats                           |          | 42   |        |
| Rear Parachute (15 lbs)              |          | 42   |        |
| Baggage Area (max weight 100 lbs)    |          | 69   |        |
| Subtotal                             |          |      |        |
| Fuel (6lb/gal)<br>max useable 40 gal |          | 24.5 |        |
| Taxi Condition                       |          |      |        |
| Taxi & Run-up fuel                   | -7 lbs   |      | -0.3   |
| Takeoff Condition                    |          |      |        |
| Max Takeoff Weight                   | 1800 lbs |      |        |
| Fuel to Destination                  | - lbs    | 24.5 |        |
| Landing Condition                    | _        |      |        |

Be aware of aft CG limitations for aerobatics!