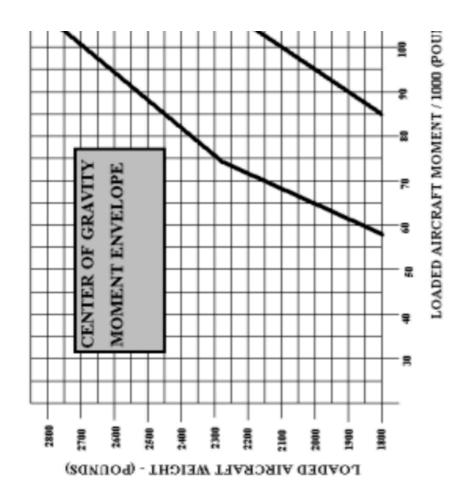

## Weight & Balance Loading Form

Wei

| Item                 | Weight | Arm  | Moment/1000 |
|----------------------|--------|------|-------------|
| Empty Weight         | 1740   | 35.5 | 61.832      |
| Oil (12 qts)         | 22     |      | -0.03       |
| Front Seats          |        | 36   |             |
| Rear Seats           |        | 71   |             |
| Baggage (120 lb max) |        | 97   |             |
| Subtotal             |        |      |             |
| Fuel (6lb/gal)       |        | 48   |             |
| Taxi Condition       |        |      |             |
| Taxi & Run-up fuel   | -7 lbs |      | -0.3        |
| Takeoff Condition    |        |      |             |
| Max Takeoff Weight   | 2800   |      |             |
| Fuel to Destination  | - lbs  | 48   |             |
| Landing Condition    | _      |      |             |

## kylane 182J Dispatch Sheet

| Weight & CG      |  |
|------------------|--|
| Takeoff Distance |  |
| Landing Distance |  |
| Runway Length    |  |

ght & Balance Loading Form

| Weight | Arm  | Moment/1000 |
|--------|------|-------------|
| 1740   | 35.5 | 61.832      |
| 22     |      | -0.03       |
|        | 36   |             |
|        | 71   |             |
|        | 97   |             |
|        |      |             |
|        | 48   |             |
|        |      |             |
| -7 lbs |      | -0.3        |
|        |      |             |
| 2800   |      |             |
| - lbs  | 48   |             |
|        |      |             |