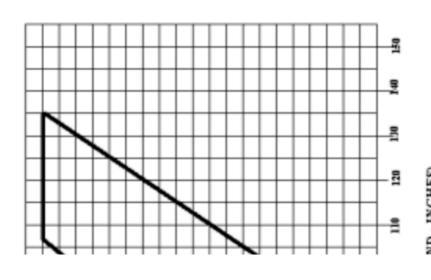

## Weight & Balance Loading Form

Wei

| Item                 | Weight | Arm  | Moment/1000 |
|----------------------|--------|------|-------------|
| Empty Weight         | 1740   | 35.5 | 61.832      |
| Oil (12 qts)         | 22     |      | -0.03       |
| Front Seats          |        | 36   |             |
| Rear Seats           |        | 71   |             |
| Baggage (120 lb max) |        | 97   |             |
| Subtotal             |        |      |             |
| Fuel (6lb/gal)       |        | 48   |             |
| Taxi Condition       |        |      |             |
| Taxi & Run-up fuel   | -7 lbs |      | -0.3        |
| Takeoff Condition    |        |      |             |
| Max Takeoff Weight   | 2800   |      |             |
| Fuel to Destination  | - lbs  | 48   |             |
| Landing Condition    | _      |      |             |

## kylane 182J Dispatch Sheet

| Weight & CG      |  |
|------------------|--|
| Takeoff Distance |  |
| Landing Distance |  |
| Runway Length    |  |

ght & Balance Loading Form

| Weight | Arm  | Moment/1000 |
|--------|------|-------------|
| 1740   | 35.5 | 61.832      |
| 22     |      | -0.03       |
|        | 36   |             |
|        | 71   |             |
|        | 97   |             |
|        |      |             |
|        | 48   |             |
|        |      |             |
| -7 lbs |      | -0.3        |
|        |      |             |
| 2800   |      |             |
| - lbs  | 48   |             |
|        |      |             |