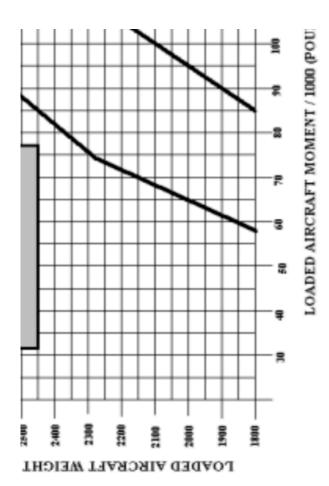

## Weight & Balance Loading Form

Wei

| Item                 | Weight | Arm  | Moment/1000 |
|----------------------|--------|------|-------------|
| Empty Weight         | 1740   | 35.5 | 61.832      |
| Oil (12 qts)         | 22     |      | -0.03       |
| Front Seats          |        | 36   |             |
| Rear Seats           |        | 71   |             |
| Baggage (120 lb max) |        | 97   |             |
| Subtotal             |        |      |             |
| Fuel (6lb/gal)       |        | 48   |             |
| Taxi Condition       |        |      |             |
| Taxi & Run-up fuel   | -7 lbs |      | -0.3        |
| Takeoff Condition    |        |      |             |
| Max Takeoff Weight   | 2800   |      |             |
| Fuel to Destination  | - lbs  | 48   |             |
| Landing Condition    | _      |      |             |

## kylane 182J Dispatch Sheet

| Weight & CG      |  |
|------------------|--|
| Takeoff Distance |  |
| Landing Distance |  |
| Runway Length    |  |

ght & Balance Loading Form

| Weight | Arm  | Moment/1000 |
|--------|------|-------------|
| 1740   | 35.5 | 61.832      |
| 22     |      | -0.03       |
|        | 36   |             |
|        | 71   |             |
|        | 97   |             |
|        |      |             |
|        | 48   |             |
|        |      |             |
| -7 lbs |      | -0.3        |
|        |      |             |
| 2800   |      |             |
| - lbs  | 48   |             |
|        |      |             |