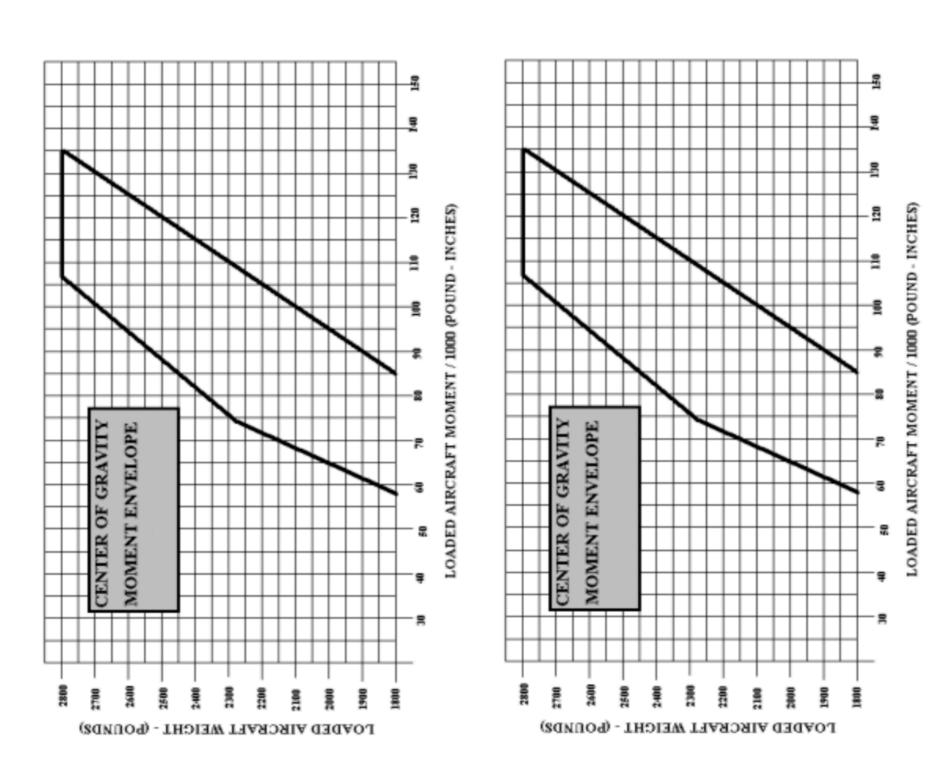

## Weight & Balance Loading Form

| Item                 | Weight | Arm  | Moment/1000 |
|----------------------|--------|------|-------------|
| Empty Weight         | 1740   | 35.5 | 61.832      |
| Oil (12 qts)         | 22     |      | -0.03       |
| Front Seats          |        | 36   |             |
| Rear Seats           |        | 71   |             |
| Baggage (120 lb max) |        | 97   |             |
| Subtotal             |        |      |             |
| Fuel (6lb/gal)       |        | 48   |             |
| Taxi Condition       |        |      |             |
| Taxi & Run-up fuel   | -7 lbs |      | -0.3        |
| Takeoff Condition    |        |      |             |
| Max Takeoff Weight   | 2800   |      |             |
| Fuel to Destination  | - lbs  | 48   |             |
| Landing Condition    |        |      |             |

Useful Load = 1059.6 lbs

Max. Weight of People & Baggage w/ Full Fuel: 564 lbs
(includes 79 gal usable fuel @ 474 lbs + full oil @22lbs)